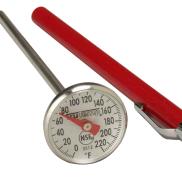

#### MODEL 3512 Instant Read Thermometer

1" dial. Magnified lens. Accurate from 0°F to 220°F. Pocket case with clip. NSF listed.

MODEL 3515 Instant Read Thermometer

Oversized 1 3/4" dial. Magnified lens. Accurate from 0°F to 220°F. Pocket case with clip. NSF listed.